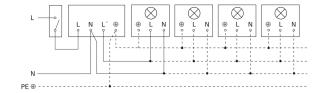

### Connection using two-circuit switch for manual and automatic operation

## Light without neutral conductor

## Light with neutral conductor

Subject to technical modifications