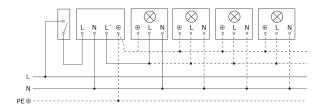

### Circuit diagram Connection via a changeover switch for continuous and automatic operation

## Light without neutral conductor

## Light with neutral conductor

Subject to technical modifications