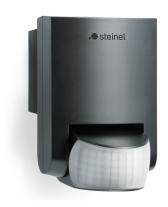

### Motion detector

## IS 130-2

black EAN 4007841 660215 Article number 660215

3 years

manufacture's warranty steinel.de/ garantie

130°

max. 12 m

600W max.

IP54

### **Function description**

Targeted detection all around the building. Infrared motion detector IS 130-2, for indoors and out, ideal for targeted detection close to the building, 130° angle of coverage, reach up to 12 m, selectable time and twilight threshold, sensor turns through 50° and tilts through 90° for exact adjustment of the detection zone.