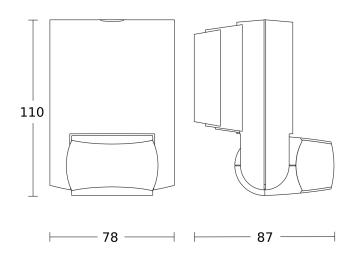

## **Dimension Drawing**

## **Technical specifications**

| Dimensions (L x W x H)     | 87 x 78 x 110 mm                                                                      |
|----------------------------|---------------------------------------------------------------------------------------|
| Manufacturer's Warranty    | 3 years                                                                               |
| Settings via               | Potentiometers                                                                        |
| With remote control        | No                                                                                    |
| Version                    | black                                                                                 |
| PU1, EAN                   | 4007841660215                                                                         |
| Туре                       | Motion detectors                                                                      |
| Application, place         | Outdoors, Indoors                                                                     |
| Application, room          | outdoors, front door, all round the building, terrace / balcony, courtyard & driveway |
| Colour                     | black                                                                                 |
| Colour, RAL                | 9005                                                                                  |
| Includes corner wall mount | No                                                                                    |
| Installation site          | wall                                                                                  |
| Installation               | Surface wiring, Wall                                                                  |
| IP-rating                  | IP54                                                                                  |
| Ambient temperature        | from -20 up to 50 °C                                                                  |
|                            |                                                                                       |