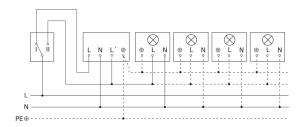

### Circuit diagram Connection via a changeover switch for continuous and automatic operation