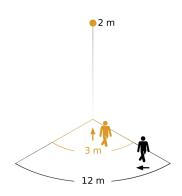

#### **Detection Zone**

Possible mounting height: 1,80 m - 3,00 m

Orange: radial Black: tangential

50° horizontal, 90° vertical

rizontal, 90° 2 -

8 sec - 35 mir

Ideal 2 m

| 250 W                                |
|--------------------------------------|
| 88 μF                                |
| passive infrared, Light sensor       |
| 1,80 – 3,00 m                        |
| 3,00 m                               |
| 2 m                                  |
| 130 °                                |
| 40 °                                 |
| Yes                                  |
| Yes                                  |
| No                                   |
| No                                   |
| $r = 3 \text{ m } (10 \text{ m}^2)$  |
| $r = 12 \text{ m} (163 \text{ m}^2)$ |
| 260 switching zones                  |
| 2 – 2000 lx                          |
|                                      |