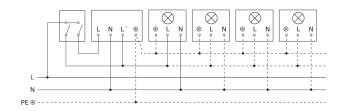

----|
| Basic light level function | No              |
| Main light adjustable      | No              |
| Twilight setting TEACH     | No              |
| Constant-lighting control  | No              |
| Interconnection            | Yes             |
| Type of interconnection    | Master/master   |
| Interconnection via        | Cable           |
| Product category           | Motion detector |

### Motion detector

## IS 130-2

black EAN 4007841 660215 Article number 660215



#### **Detection Zone**



Possible mounting height: 1,80 m - 3,00 m

Orange: radial Black: tangential

## **Dimension Drawing**



## Light without neutral conductor



## Light with neutral conductor

Subject to technical modifications



### Connection using two-circuit switch for manual and automatic operation



### Circuit diagram Connection via a changeover switch for continuous and automatic operation